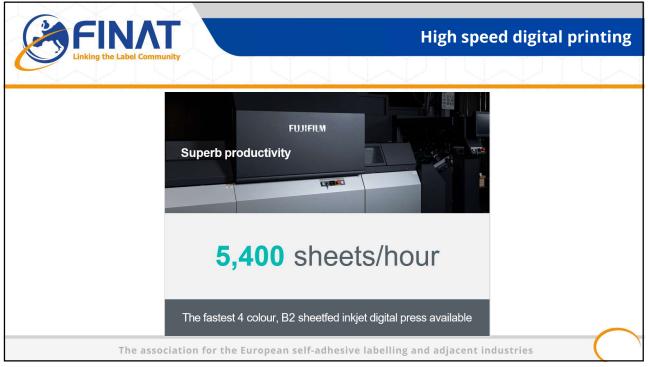

| el Community            |                                                                                                                                     |  |
|-------------------------|-------------------------------------------------------------------------------------------------------------------------------------|--|
| Jet Press 750S Hig      | h Speed Model                                                                                                                       |  |
| Printing                |                                                                                                                                     |  |
| Printheads              | Next generation Samba printheads                                                                                                    |  |
| Colours                 | 4 colour, CMYK, extended gamut (High Quality mode)                                                                                  |  |
| Resolution              | 1,200 x 1,200 dpl (High Quality mode) or 1,200 x 600 dpl (High Performance mode), VersaDrop<br>technology with 4 level greyscale    |  |
| Productivity            | Up to 3,600 B2 sheats per hour (High Quality mode) or 5,400 B2 sheats per hour<br>(High Performance mode), static and variable jobs |  |
| Workflow                | XMF Workflow V6.x or later, or a third party workflow with XMF Processor                                                            |  |
| Varable data capability | Yes, thanks to barcode system and high capacity data transfer                                                                       |  |
| Substrate               |                                                                                                                                     |  |
| Maximum sheet size      | 750 mm x 585 mm                                                                                                                     |  |
| Printable area          | 733 mm x 567 mm                                                                                                                     |  |
| Thickness               | 0.09 mm - 0.34 mm<br>When configured for heavler, folding carton stocks: 0.2 mm – 0.6 mm                                            |  |
| Туре                    | Standard offset coated and uncoated paper<br>Carwas<br>Heavler duty folding carton board<br>Some plastics                           |  |