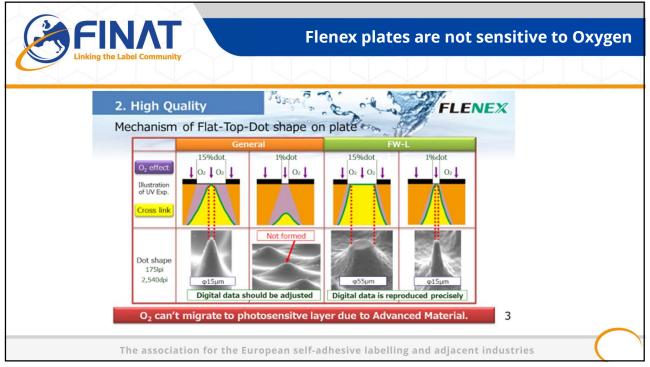

| el Community            |                                                                                                                                     |  |
|-------------------------|-------------------------------------------------------------------------------------------------------------------------------------|--|
| Jet Press 750S Hig      | h Speed Model                                                                                                                       |  |
| Printing                |                                                                                                                                     |  |
| Printheads              | Next generation Samba printheads